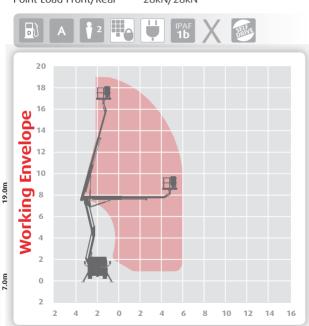

## Working Height 19.0m Horizontal 7.0m Outreach

 Closed Length
 6.55m

 Closed Height
 2.9m

 Closed Width
 2.1m

 Platform Size
 1.4m x 0.7m

Platform Size 1.4m x 0
Max SWL 230kg
Weight 3500kg
Operational Full Width 2.9m
Spare Payload n/a

Point Load Front/Rear 28kN/28kN