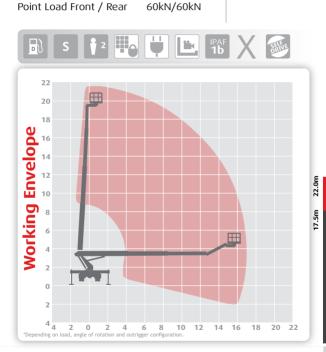

## Working Height 22.0m Outreach 17.5m

Max Reach Below 0m n/a
Overall Travel Length 9.2m
Overall Travel Height 3.5m
Overall Travel Width 2.4m
Platform Cage Size 1.8m x 1.1m
Max SWL\* 280kg
Gross Vehicle Weight 7500kg

Minimum Operational Width 2.5m
Point Load Front / Rear 60kN/60

Operational Full Width

Alternative machines

T22GS T22GSH

**Manufacturer** Ascendant

4.5m