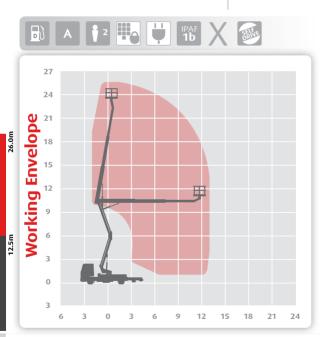

## Working Height 26.0m Outreach 12.5m

Max Reach Below 0m n/a
Overall Travel Length 7.45m
Overall Travel Height 3.4m
Overall Travel Width 2.6m
Platform Cage Size 1.4m x 0.7m

Max SWL 200kg
Gross Vehicle Weight 7500kg
Operational Full Width 3.12m
Minimum Operational Width 3.12m
Point Load Front / Rear 80kN/80kN