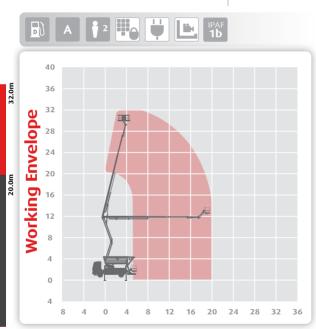

#### Working Height 32.0m Outreach 20.0m

Max Reach Below 0m Overall Travel Length Overall Travel Height Overall Travel Width Platform Cage Size

Max SWL Gross Vehicle Weight Operational Full Width

Minimum Operational Width 3.75m Point Load Front / Rear

n/a 8 4m 3 84m 2 5m 2.4m x 0.8m

280ka 17520kg 3.75m

140kN/140kN