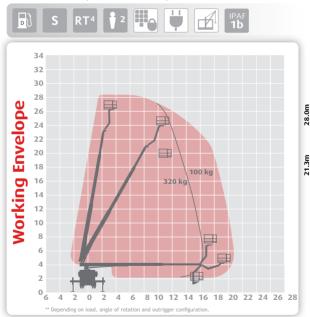

#### Working Height 28.0m Outreach\*\* 21.3m(100kg)

Max Horiz, Outreach (full SWL) 16.0m Max Reach Below 0m n/a Overall Travel Length 8 12m Overall Travel Height 3 8m Overall Travel Width 2.5m

Platform Cage Size 1.7m x 0.86m

Max SWL 320ka Gross Vehicle Weight 11000ka Operational Full Width 3.8m

Point Load Front / Rear 110kN/50kN