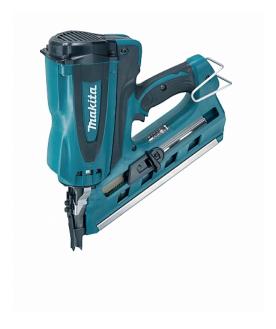

## 7.2V First Fix Gas Nailer

| GN900SE                  |                                |
|--------------------------|--------------------------------|
| Battery Type             | 7.2v Li-ion                    |
| Charging Time            | 30 min                         |
| Gas                      | 80ml cartridge / ButanePropane |
| Magazine Angle           | 34°                            |
| Nail Length              | 50 - 90 mm                     |
| Nail type                | Clipped head                   |
| Shots per battery charge | 4000                           |
| Shots per gas cell       | 1200                           |
| Magazine Capacity        | 44                             |
| Noise sound pressure     | 89 dB(A)                       |
| Noise sound power        | 102 dB(A)                      |
| Noise K factor           | 3 dB(A)                        |
| Vibration K factor       | 1.5 m/sec <sup>2</sup>         |
| Vibration no load        | 2.5 m/sec <sup>2</sup>         |
| Net weight               | 3.3 - 3.4 kg                   |