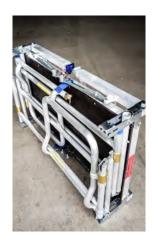

## **COMPACT FOLDED DIMENSIONS**

**EASY TO MOVE** 

# EASY TO TRANSPORT

MULTIPLE WORKING HEIGHTS

## **DIMENSIONS**

| ARTICLE NUMBER              | DD100571           |
|-----------------------------|--------------------|
| MAX WORKING HEIGHT (M)      | 2.45 - 2.87        |
| MAXIMUM PLATFORM HEIGHT (M) | 0.45 - 0.87        |
| PLATFORM CAPACITY SWL (KG)  | 200                |
| FOLDED DIMENSIONS (M)       | 0.31 x 0.76 x 1.12 |
| OVERALL WIDTH (M)           | 0.76               |
| OVERALL LENGTH (M)          | 1.12               |
| OVERALL HEIGHT (M)          | 1.90               |
| PLATFORM WIDTH (M)          | 0.60               |
| GROSS WEIGHT (KG)           | 26.80              |