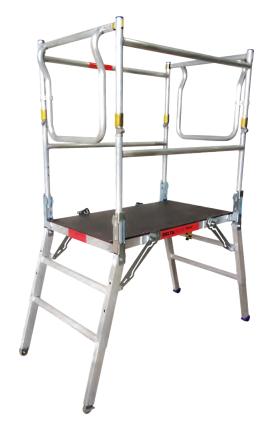

### **QUICK SPECS**

The **DELTADECK**® low level work platform is an innovative work at height solution, ideal for those needing flexibility when working at heights of 3m and below. Compact dimensions allow easy transportation and storage (the **DELTADECK**® can be transported in the boot of most cars). Lightweight and simple to assemble and dismantle, the **DELTADECK**® can be accessed from either end of the platform. Full and correct height guardrails are automatically erected at all platform height settings.

#### **KEY FEATURES:**

- ✓ QUICK ASSEMBLY
- ✓ SAFE ASSEMBLY
- ✓ STRONG & ROBUST
- ✓ COMPACT FOOTPRINT
- ✓ EASY TO MOVE
- ✓ LIGHTWEIGHT
- ✓ HANDS-FREE WORKING
- ✓ STABLE