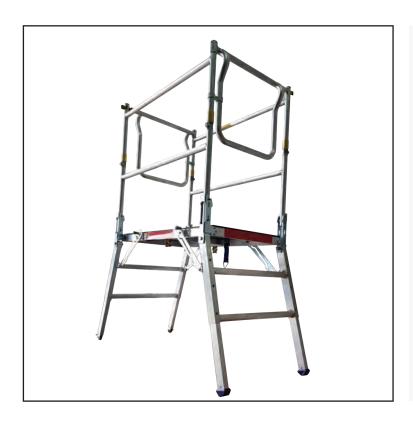

### **QUICK SPECS**

The **DELTADECK**® low level work platform is an innovative work at height solution, ideal for those needing flexibility when working at heights of 3m and below. Compact dimensions allow easy transportation and storage (the **DELTADECK**® can be transported in the boot of most cars). Lightweight and simple to assemble and dismantle, the **DELTADECK**® can be accessed from either end of the platform. Full and correct height guardrails are automatically erected at all platform height settings.

#### **KEY FEATURES:**

- ✓ QUICK ASSEMBLY
- ✓ SAFE ASSEMBLY
- ✓ STRONG & ROBUST
- ✓ COMPACT FOOTPRINT
- ✓ EASY TO MOVE
- ✓ LIGHTWEIGHT
- ✓ HANDS-FREE WORKING
- ✓ STABLE