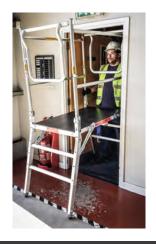

### **QUICK SPECS**

The **DELTADECK**® low level work platform is an innovative work at height solution, ideal for those needing flexibility when working at heights of 3m and below. Compact dimensions allow easy transportation and storage (the **DELTADECK**® can be transported in the boot of most cars). Lightweight and simple to assemble and dismantle, the **DELTADECK**® can be accessed from either end of the platform. Full and correct height guardrails are automatically erected at all platform height settings.

#### **KEY FEATURES:**

- ✓ QUICK ASSEMBLY
- ✓ SAFE ASSEMBLY
- ✓ STRONG & ROBUST
- ✓ COMPACT FOOTPRINT
- ✓ EASY TO MOVE
- ✓ LIGHTWEIGHT
- ✓ HANDS-FREE WORKING
- ✓ STABLE